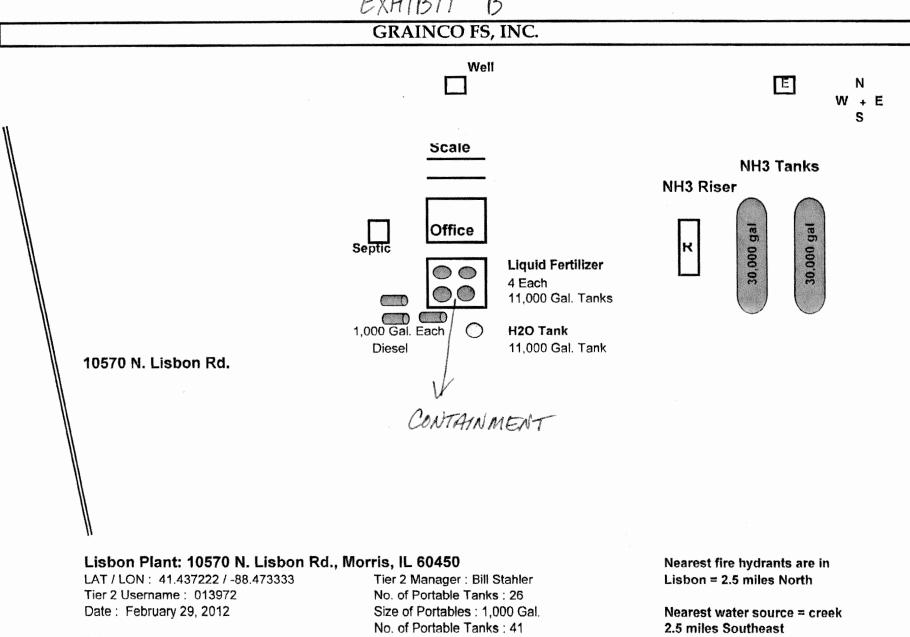

The water pollution control facilities in this request include the following:

GRAINCO FS, Inc.

Attn: Bill-Stahler
3107 North Highway 23
Ottawa: Illinois 61350

Attn: Bill-Stahler

Inorns

Section 7, Township 34N, Range 7 East of the 3rd P.M in Grundy County

Agrichemical containment structures consisting of one single concrete agrichemical fertilizer operational containment structure, one concrete agrichemical secondary containment structure, and associated collection and recovery systems as approved under the Agency endorsed Agrichemical Facility Permit No. 91070669 (Log. No. 11060376). These facilities collect, transport and store agrichemical residues prior to reuse or disposal.

# Watershed Unit Tax Certification Review Sheet

|                                                                                                                                                                                                                                                                                                | Location: Morris – Saratoga County          |  |  |  |
|------------------------------------------------------------------------------------------------------------------------------------------------------------------------------------------------------------------------------------------------------------------------------------------------|---------------------------------------------|--|--|--|
| Reviewer: JMC                                                                                                                                                                                                                                                                                  | Date: May 30, 2013                          |  |  |  |
| Log number: TC-08-13                                                                                                                                                                                                                                                                           | Type: 🔀 Agchem 🔲 Livestock                  |  |  |  |
| Applicant: GRAINCO FS, Inc.                                                                                                                                                                                                                                                                    |                                             |  |  |  |
| 3107 North Highway 23                                                                                                                                                                                                                                                                          | Contact: Bill Stahler                       |  |  |  |
| Ottawa, Illinois 61350                                                                                                                                                                                                                                                                         | Phone: 815-434-0131                         |  |  |  |
| Facility:                                                                                                                                                                                                                                                                                      |                                             |  |  |  |
| GRAINCO FS, Inc.                                                                                                                                                                                                                                                                               | Property ID: 02-07-100-006                  |  |  |  |
| 10570 Lisbon road                                                                                                                                                                                                                                                                              |                                             |  |  |  |
| Morris, Illinois 60450                                                                                                                                                                                                                                                                         | County: Grundy                              |  |  |  |
| Legal Description:                                                                                                                                                                                                                                                                             | Signature: Bill Stahler                     |  |  |  |
| S: 7 Twp: 34N R: 7E PM:                                                                                                                                                                                                                                                                        | Title: Owner                                |  |  |  |
| Date Control Devices installed: 9/9/2011                                                                                                                                                                                                                                                       | Provided Fair cash Value: \$125,000         |  |  |  |
| Wastes:  Livestock waste is applied to cropland.  Agrichemical rinsate and spillage is recycled through the facility and/or land applied.  Other:                                                                                                                                              |                                             |  |  |  |
| physical Description of Politition ( ontrol Devices,                                                                                                                                                                                                                                           |                                             |  |  |  |
| Physical Description of Pollution Control Devices:                                                                                                                                                                                                                                             |                                             |  |  |  |
| Facility is regulated by AC91070669                                                                                                                                                                                                                                                            |                                             |  |  |  |
|                                                                                                                                                                                                                                                                                                | ntainment structures.                       |  |  |  |
| Facility is regulated by AC91070669                                                                                                                                                                                                                                                            | ect and dispose of agrichemical wastewaters |  |  |  |
| Facility is regulated by AC91070669  Facility has operation containment and a secondary co                                                                                                                                                                                                     | ect and dispose of agrichemical wastewaters |  |  |  |
| Facility is regulated by AC91070669  Facility has operation containment and a secondary containment and a secondary containment and a secondary control systems are used to collection systems are used to collection properly and are considered pollution control systems                    | ect and dispose of agrichemical wastewaters |  |  |  |
| Facility is regulated by AC91070669  Facility has operation containment and a secondary containment and a secondary containment and a secondary control systems are used to collection systems are used to collection control systems. See attached permit or AC 91070669 for full explanation | ect and dispose of agrichemical wastewaters |  |  |  |
| Facility is regulated by AC91070669  Facility has operation containment and a secondary containment and a secondary containment and a secondary control systems are used to collection systems are used to collection control systems. See attached permit or AC 91070669 for full explanation | ect and dispose of agrichemical wastewaters |  |  |  |
| Facility is regulated by AC91070669  Facility has operation containment and a secondary containment and a secondary containment and a secondary control systems are used to collection systems are used to collection control systems. See attached permit or AC 91070669 for full explanation | ect and dispose of agrichemical wastewaters |  |  |  |
| Facility is regulated by AC91070669  Facility has operation containment and a secondary containment and a secondary containment and a secondary control systems are used to collection systems are used to collection control systems. See attached permit or AC 91070669 for full explanation | ect and dispose of agrichemical wastewaters |  |  |  |
| Facility is regulated by AC91070669  Facility has operation containment and a secondary containment and a secondary containment and a secondary control systems are used to collection systems are used to collection control systems. See attached permit or AC 91070669 for full explanation | ect and dispose of agrichemical wastewaters |  |  |  |